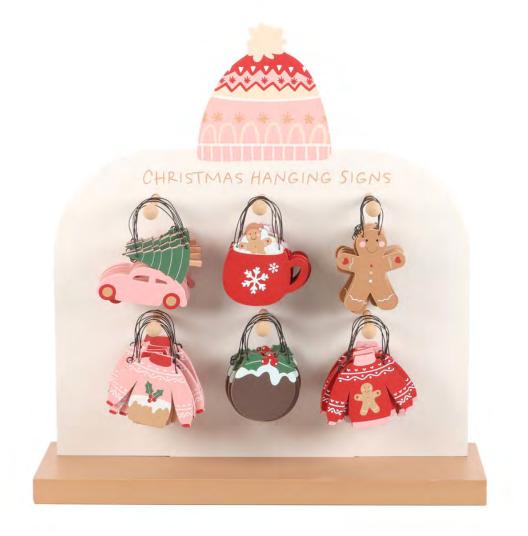

#### **Product Description**

This display of 36 hanging signs features cosy gingerbread-themed designs for the winter and Christmas period. Perfect foradding a touch of festive cheer to any space, these signs can be displayed on a Christmas tree or to display on hooks or doorhandles around the home. The set includes 6 adorable designs including a pink car carrying a Christmas tree, hot chocolate,gingerbread man, Christmas pudding, and 2 Christmas jumpers. The matching MDF countertop display includes 6 of each design. Designed by Something Different and part of the Sugarplum Fun collection of contemporary Christmas decorations.

## **Product Dimensions:**

H: 37.5cm x W: 35cm x D: 10cm

## Product Materials : MDF